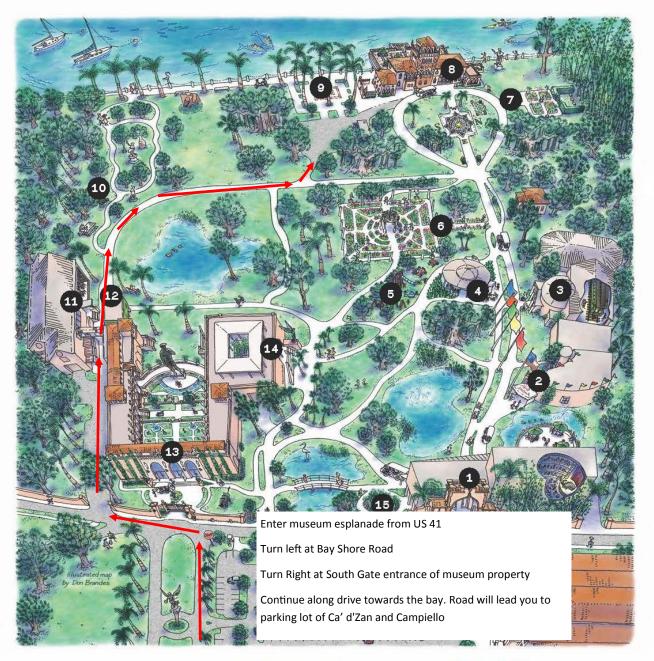

## CIRCUS MUSEUM

- 2 Tibbals Learning Center
- 3 Original Circus Museum
- 3 Circus Store
- 4 Banyan Café

# **BAYFRONT GARDENS**

- 5 David F. Bolger Playspace
- 6 Mable's Rose Garden
- 7 Secret Garden

# CA'D'ZAN

- 8 Ca' d'Zan ("House of John")
- 9 Bolger Promenade & Campiello

## **BAYFRONT GARDENS**

10 Millennium Tree Trail

## **EDUCATION CENTER**

11 Administrative Offices & Library

### MUSEUM OF ART

- 12 Center for Asian Art
- 13 Original Galleries
- 14 Searing Wing & Joseph's Coat

# **BAYFRONT GARDENS**

15 Dwarf Garden